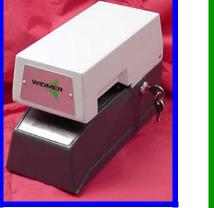

# WIDMER ELECTRONIC TIME STAMP MODEL T-3

Accurate Timing Elegant Appearance Lasting Performance Durable Construction Quality Impressions

## WIDMER MODEL T-3

Time stamp is versatile, featuring high quality, clean crisp imprints. It is compact and offers a wide variety of desirable features.

This unique, modern time stamp features a distinctive two tone, light and dark gray finish that will complement the décor of any office. The digital time display can be synchronized with the time print mechanism.

### Instant trigger operation – you just insert the paper. Quick ribbon change – no mess.

A new, open throat and finger indent case feature allows for a greater accessibility; documents of letter size or

small tickets can be inserted with ease. The depth of the throat can be adjusted to allow a selection of imprint locations. Stamping pressure can be electronically increased when needed to penetrate through multi-part carbon and non carbon forms. Inscriptions can be both above and below the time and date

#### Tamper Proof

Machine is locked with a key. Only authorized personnel can change the setting.